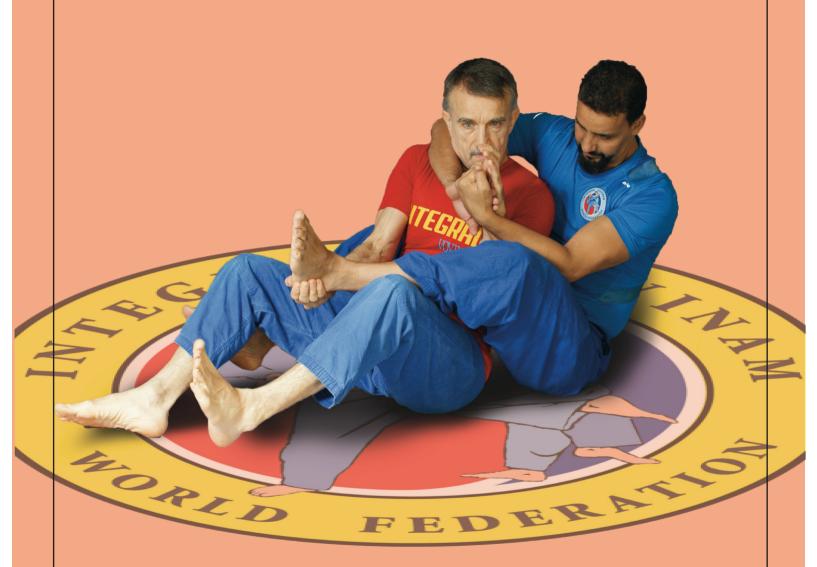

#### **ART. 1 B:**

Ground Fight is not Vật, it is a specific feature of the Integral Fighting System to provide a type of combat without throwing and thus reducing the risk of injury. This opens the competition to an audience looking for a less violent modality.

#### ART. 8 B: There are no standing techniques

- 1) All Ground Combat techniques are done without ever standing up
- 2) The standing position of one of the fighter during the fight results in his elimination
- 3) Having both feet as the only body part in contact with the ground results in elimination.

### ART. 10: GROUND COMBAT

- 1) Before going into ground combat, athletes must first have had mutual contact starting with both knees on the ground Grabbing the neck or back of the neck with both hands is NOT allowed.
- 1 -c) Catching 1 wrist is allowed.

#### ART. 11: CLINCH (STANDING)

The standing clinch is not allowed because the standing position is prohibited